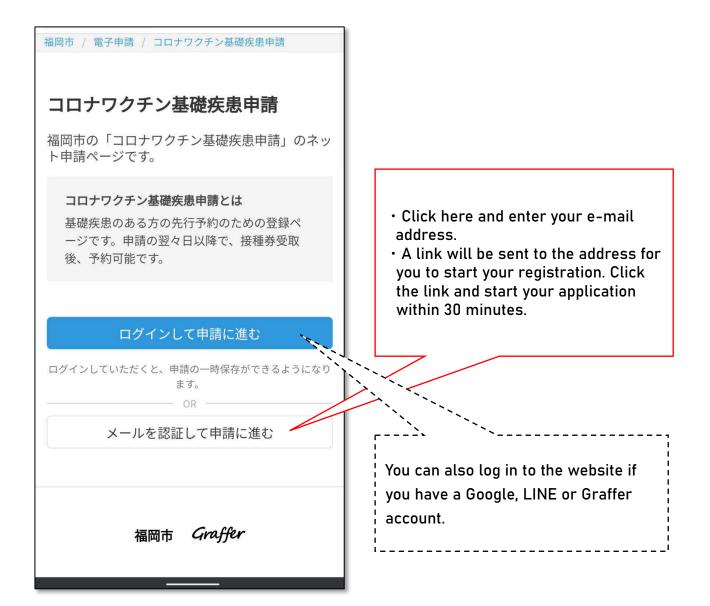

## Registering in Advance for People with Pre-Existing Conditions

Fukuoka City will send COVID-19 vaccination tickets to every registered resident aged 16 to 64 on Wednesday, June 30, 2021. The date you can start booking your vaccination appointment depends on your age. However, if you are aged 16 to 59 AND have a preexisting medical condition, you can register in advance using the *Registration for People* with Pre-Existing Conditions website below. If you register in advance using the website, you do not have to wait for your age bracket and can book your vaccination appointment as soon as your COVID-19 vaccination ticket arrives.

https://ttzk.graffer.jp/city-fukuoka/smart-apply/apply-procedure-alias/COVID-19vaccination-med-conditions/door

Who is classed as having a pre-existing condition?

- ① You are classed as having a pre-existing condition if you are seeing a doctor or are currently in hospital for any of the following medical conditions:
  - a chronic respiratory disease
  - a chronic heart disease (including high blood pressure)
  - a chronic kidney disease
  - a chronic liver disease (such as cirrhosis)
  - you are taking insulin or medicine to treat diabetes or a disease associated with diabetes
  - a blood disease (excluding iron-deficiency anemia)
  - a disease that weakens your immune system (including people receiving treatment or palliative care for malignant tumors)
  - you are receiving treatment that weakens your immune system, such as steroid treatment
  - a neurological or a neuromuscular disease associated with an immunological abnormality
  - decreased bodily functions caused by a neurological or neuromuscular disease (such as a respiratory disorder)
  - a chromosomal abnormality
  - a severe physical and mental disability (both impaired limb function and a severe learning disorder
  - sleep apnea syndrome
  - a severe mental illness (you are currently in hospital for treatment; you have a Mental Disability Handbook; your illness is classed as "severe and continuous" by the Self-Supporting Medical Care Scheme (psychiatric/medical care system); or you have an intellectual disability (and have a Mental Rehabilitation Handbook)