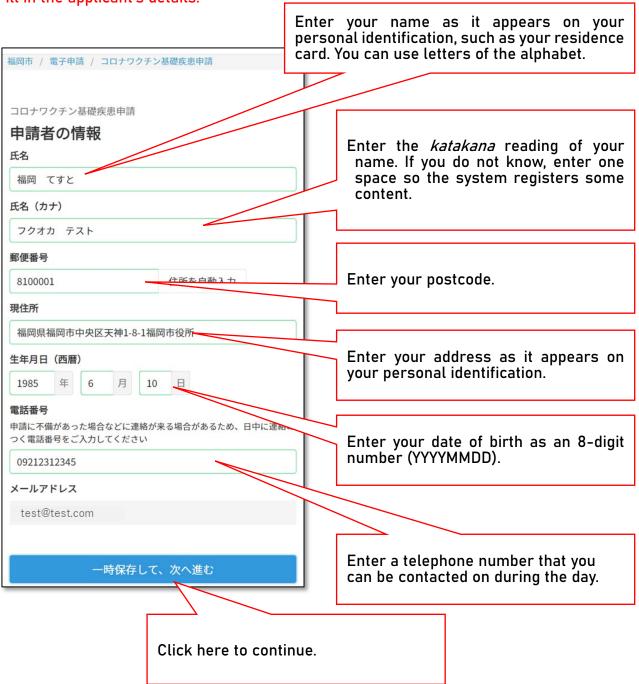

omuscular disease (such as a respiratory disorder)
  - a chromosomal abnormality
  - a severe physical and mental disability (both impaired limb function and a severe learning disorder
  - sleep apnea syndrome
  - a severe mental illness (you are currently in hospital for treatment; you have a Mental Disability Handbook; your illness is classed as "severe and continuous" by the Self-Supporting Medical Care Scheme (psychiatric/medical care system); or you have an intellectual disability (and have a Mental Rehabilitation Handbook)

(2) You are classed as obese with a BMI level of 30\* or over \*BMI=body weight in kilograms ÷ height in meters ÷ height in meters For example, your BMI is 30 if your height is 1.7 m and your weight is 87 kg, or your height is 1.6 m and your weight is 77 kg.







## Fill in the applicant's details.



## Choose your condition from the selection.

|                 | 0 |
|-----------------|---|
| 慢性の呼吸器の病気       | 0 |
| 慢性の心臓病(高血圧含む)   | 0 |
| 慢性の腎臓病          | 0 |
| 慢性の肝臓病(肝硬変等)    | 0 |
| 治療中の糖尿病         | 0 |
| 他病気併発の糖尿病       | 0 |
| 血液の病気(鉄欠乏性貧血除く) | 0 |
| 免疫機能が低下する病気     | 0 |
| 免疫機能低下を伴う治療中    | 0 |
| 免疫異常に伴う神経筋疾患    | 0 |
| 神経疾患等による身体衰弱状態  | 0 |
| 染色体異常           | 0 |
| 重症心身障害          | 0 |

| 睡眠時無呼吸症候群       | 0 |
|-----------------|---|
| 精神疾患で入院         | 0 |
| 精神障害者保健福祉手帳所持   | 0 |
| 自立支援医療で重度かつ継続該当 | 0 |
| 知的障害(療育手帳所持)    | 0 |
| BMI30 以上を満たす肥満  | 0 |
| その他             | 0 |

- ← chronic respiratory disease
- ← chronic heart disease
   (including high blood pressure)
- ← chronic kidney disease
- ← chronic liver disease (such as cirr