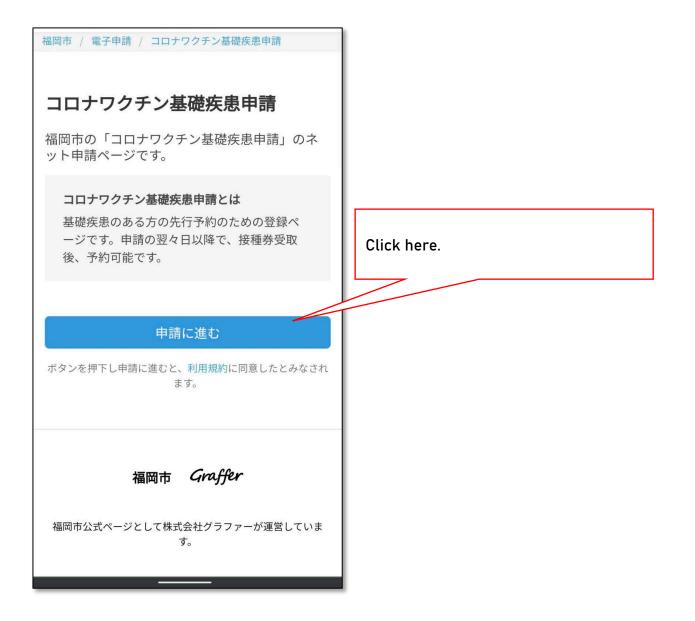

## Registering in Advance for People with Pre-Existing Conditions

Fukuoka City will send COVID-19 vaccination tickets to every registered resident aged 16 to 64 on Wednesday, June 30, 2021. The date you can start booking your vaccination appointment depends on your age. However, if you are aged 16 to 59 AND have a preexisting medical condition, you can register in advance using the *Registration for People* with Pre-Existing Conditions website below. If you register in advance using the website, you do not have to wait for your age bracket and can book your vaccination appointment as soon as your COVID-19 vaccination ticket arrives.

https://ttzk.graffer.jp/city-fukuoka/smart-apply/apply-procedure-alias/COVID-19vaccination-med-conditions/door

Who is classed as having a pre-existing condition?

- ① You are classed as having a pre-existing condition if you are seeing a doctor or are currently in hospital for any of the following medical conditions:
  - a chronic respiratory disease
  - a chronic heart disease (including high blood pressure)
  - a chronic kidney disease
  - a chronic liver disease (such as cirrhosis)
  - you are taking insulin or medicine to treat diabetes or a disease associated with diabetes
  - a blood disease (excluding iron-deficiency anemia)
  - a disease that weakens your immune system (including people receiving treatment or palliative care for malignant tumors)
  - you are receiving treatment that weakens your immune system, such as steroid treatment
  - a neurological or a neuromuscular disease associated with an immunological abnormality
  - decreased bodily functions caused by a neurological or neuromuscular disease (such as a respiratory disorder)
  - a chromosomal abnormality
  - a severe physical and mental disability (both impaired limb function and a severe learning disorder
  - sleep apnea syndrome
  - a severe mental illness (you are currently in hospital for treatment; you have a Mental Disability Handbook; your illness is classed as "severe and continuous" by the Self-Supporting Medical Care Scheme (psychiatric/medical care system); or you have an intellectual disability (and have a Mental Rehabilitation Handbook)